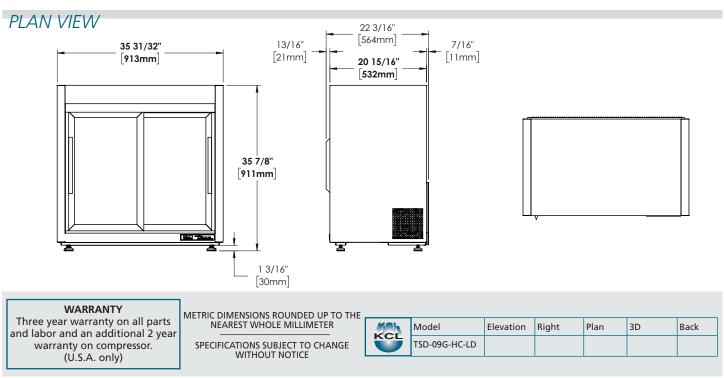

# ROUGH-IN DATA

Specifications subject to change without notice. Chart dimensions rounded up to the nearest ½" (millimeters rounded up to next whole number).

|               |       |         | Cabinet Dimensions<br>(inches)<br>(mm) |     |     |     |              | NEMA | Cord<br>Length<br>(total ft.) | Crated<br>Weight<br>(lbs.) |      |
|---------------|-------|---------|----------------------------------------|-----|-----|-----|--------------|------|-------------------------------|----------------------------|------|
| Model         | Doors | Shelves | W                                      | D†  | Н   | HP  | Voltage      | Amps | Config.                       | (total m)                  | (kg) |
| TSD-09G-HC-LD | 2     | 3       | 36                                     | 21  | 35% | 1⁄6 | 115/60/1     | 1.9  | 5-15P                         | 9                          | 280  |
|               |       |         | 913                                    | 532 | 911 | 1⁄5 | 230-240/50/1 | 1.5  |                               | 2.74                       | 127  |

† Depth does not include 7/8" (23 mm) for door handles or 1/2" (13 mm) for system mechanical components.

▲ Plug type varies by country.

| MADE WITH<br>INNOVATION<br>IN THE USA | APPROVALS: | AVAILABLE AT: |
|---------------------------------------|------------|---------------|
| 9/19 Printed in U.S.A.                |            |               |